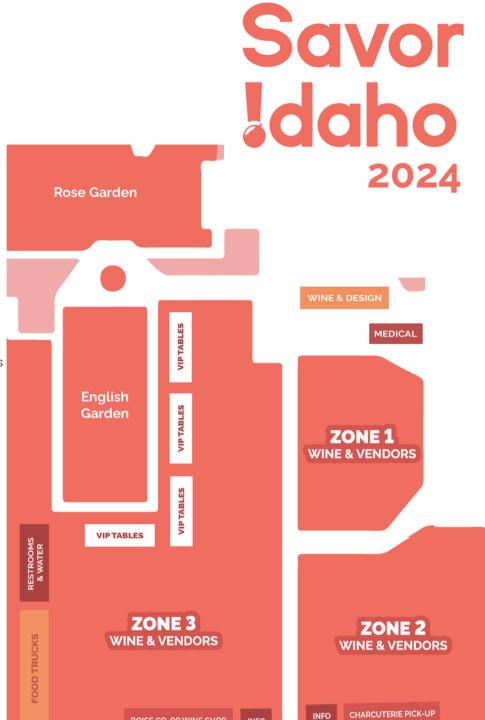

## **ZONE 1**

Wear Boise Capp Shack Barrel Design Idaho Candle Company SnakeRiver Wine Tours **Beehive Cheese** Posv Blue KUME DESIGNS Coiled Wines Holesinsky Winery and Vinevard Ste. Chapelle Winery Destination Caldwell Wine & Design

Hat Ranch Winery **Rivaura Estate Vineyards** and Winery Split Rail Winery Veer Wine Project Lindsav Creek Vinevards Potter Wines Dunning Estates Cold Springs Winery Highpoint Cider Moxie Java ERTH Beverage Company **DL Evans Bank** 

## ZONE 2

Idaho Wine Tours Artistryand1 Hotel 43 / The Grove Hotel Fluff Hardware Hide and Oak Idaho Art Gallerv Boise State Public Radio Olivin Idaho Preferred Telava Wine Co. IdaWater Sword and Feather

Free Dog Wines Fujishin Estate Winery Cedar Draw Cider Clearwater Canyon Cellars Indian Creek Winery Rolling Hills Vineyard Hells Canyon Winery Kindred Vineyards Free Spirits Beverage Company SCORIA Vinevards Welcome Rose Hat Co.

## ZONE 3

Private Preserve Wine Adventures IdaWater Align Wellness Spa Idaho Brewers United Evans Farms House of Wine Full Circle Sweet Leesas Visit Boise **Cinder Wines** StretchLab

Dude DeWalt Cellars Mom Jeans Wine Proletariat Wines Sawtooth Estate Winery Koenig Vinevards Huston Vineyards Vizcaya Winery Colter's Creek Winery Williamson Orchards and Vineyards **Boise Nice** Boise Co-Op Wine Shop